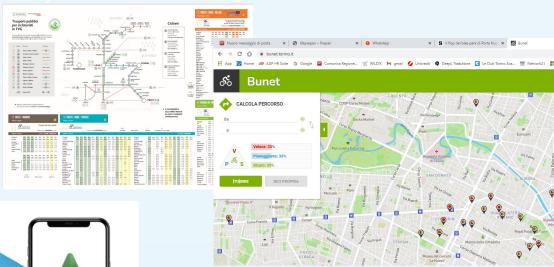

**Services** 

ACTION C9.5 -Geotracking of bike lines and bike navigator ACTION C12 - Development of ICT tools for public transport users

**Data collection** 

ACTION C9.3 Survey on bike infrastructures availability in railway station