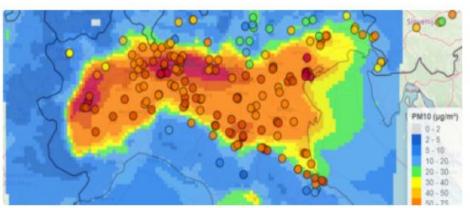

## **Transport and Air Quality**

**Transport ->** very significant contribution to local air pollution in Po Valley area. It is the main source of NOx and the 2nd for fine dust.

PREPAIR Budget for Transport actions 3.293.121,00 EUR