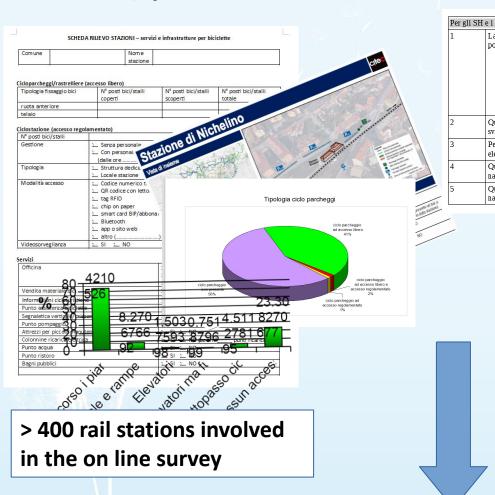

**Services** 

ACTION C9.5 -Geotracking of bike lines and bike navigator ACTION C12 - Development of ICT tools for public transport users

**Data collection** 

ACTION C9.3 Survey on bike infrastructures availability in railway station