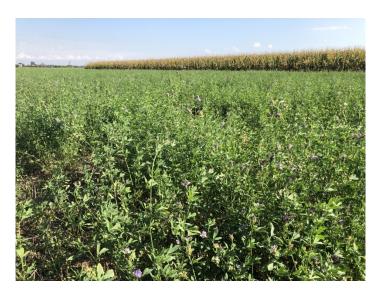

### Conference 31st may 2022 Bruxelles

Alfalfa catch crop, intercropped in wheat, development at end of August 2020 in demonstration site in Ravenna, North Italy