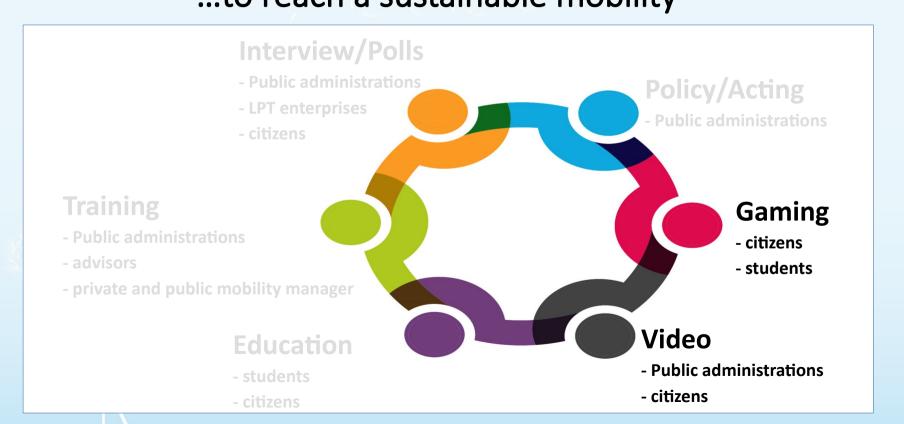

# stakeholder engagement ...to reach a sustainable mobility

C.9.3 Survey on bike infrastructures in the

railway stations

## stakeholder engagement ...to reach a sustainable mobility

Videos on project website

This presentation is the result of a very big and cooperative group...

Thanks to all Transport people!