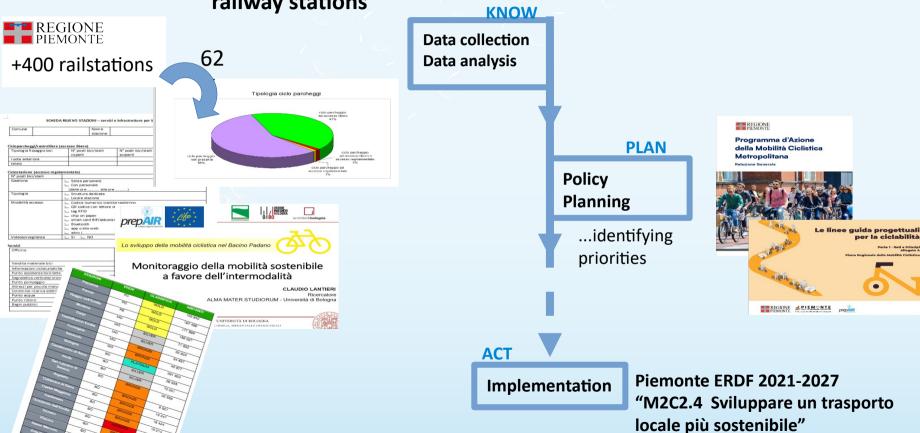

# stakeholder engagement ...to reach a sustainable mobility

C.9.3 Survey on bike infrastructures in the

railway stations

ACTION C14 - Training on Eco-driving

**Data collection** 

ACTION C9.3 Survey on bike infrastructures availability in railway station

ACTION C11 - Rationalization of short-range freight

logistics in urban/peri-urban